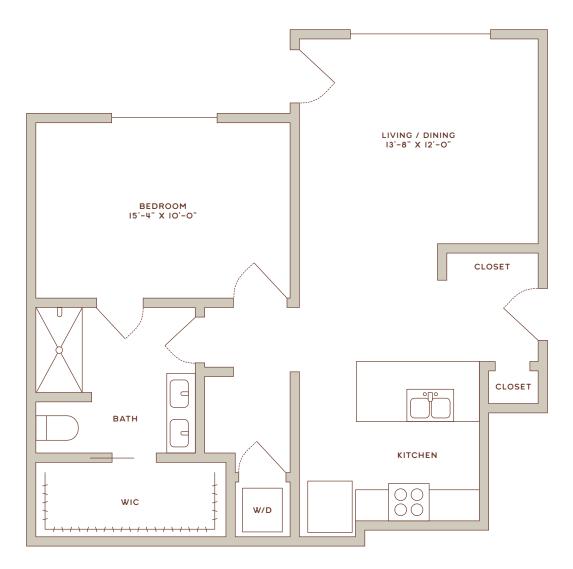

## Willow

IBED / IBATH - 769 SQ FT



## AMENITIES

- Four seasons spa
- · Luxury spas and sauna
- Clubroom with fireplace and billiards Outdoor firepits and kitchen patio
- State-of-the-art fitness center
- Ski and Bike Tune Up Shop
- Outdoor basketball courts
- Dog Park & Pet Wash
- Landscaped Gardens
- Resident conference room

## UNIT FEATURES

- Open and spacious floorplans
- Keyless residence entry
- Sweeping mountain views\*
- Private patios and balconies\*
- Stainless steel appliances
- In-unit washer & dryer
- Quartz countertops and designer tile backsplash in kitchen
- Frameless glass shower\*
- Built-in desk and workspace\*

\*Select units only

## BUFFALO RUN 5400 FOWLER LN. BOZEMAN, MT 59718 – LIVEBUFFALORUN.COM – 890-123-4567