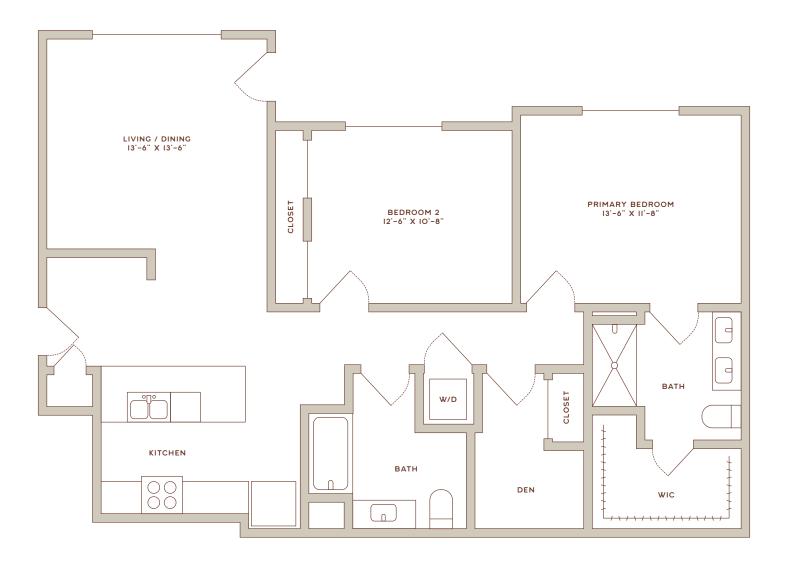

## Saddle Peak

2 BEDS / 2 BATHS - I,192 SQ FT



## **AMENITIES**

- · Four seasons spa
- · Luxury spas and sauna
- Clubroom with fireplace and billiards Outdoor firepits and kitchen patio
- State-of-the-art fitness center
- Ski and Bike Tune Up Shop
- Outdoor basketball courts
- Dog Park & Pet Wash
- · Landscaped Gardens
- Resident conference room

## **UNIT FEATURES**

- Open and spacious floorplans
- Keyless residence entry
- Sweeping mountain views\*
- · Private patios and balconies\*
- · Stainless steel appliances
- In-unit washer & dryer
- Quartz countertops and designer tile backsplash in kitchen
- Frameless glass shower\*
- Built-in desk and workspace\*



<sup>\*</sup>Select units only