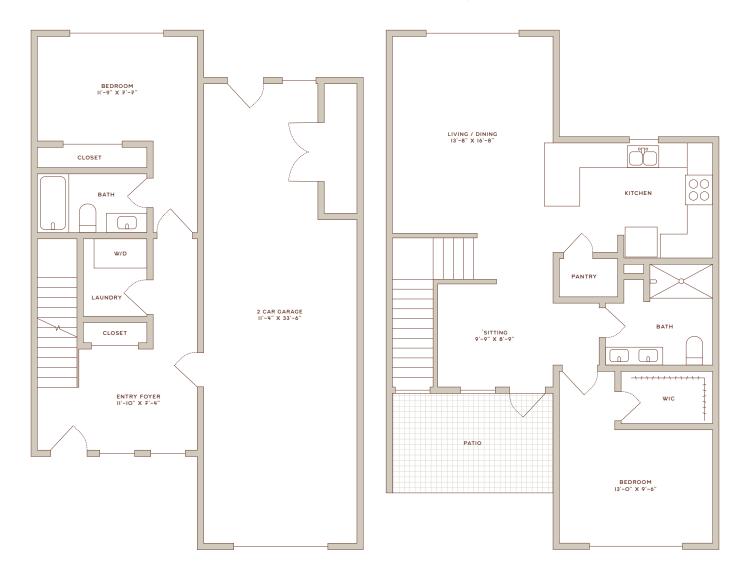

## Highline

2 BEDS / 2 BATHS / 2 CAR GARAGE - 1,432 SQ FT



## **AMENITIES**

- · Four seasons spa
- · Luxury spas and sauna
- Clubroom with fireplace and billiards Outdoor firepits and kitchen patio
- State-of-the-art fitness center
- Ski and Bike Tune Up Shop
- Outdoor basketball courts
- Dog Park & Pet Wash
- · Landscaped Gardens
- · Resident conference room

## UNIT FEATURES

- Open and spacious floorplans
- Keyless residence entry
- Sweeping mountain views\*
- · Private patios and balconies\*
- Stainless steel appliances
- In-unit washer & dryer
- Quartz countertops and designer tile backsplash in kitchen
- Frameless glass shower\*
- Built-in desk and workspace\*



<sup>\*</sup>Select units only