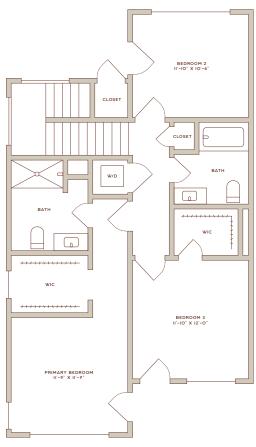

## Bridger

## 3 BEDS / 2.5 BATHS / 2 CAR GARAGE - 1,579 SQ FT





## **AMENITIES**

- · Four seasons spa
- · Luxury spas and sauna
- Clubroom with fireplace and billiards Outdoor firepits and kitchen patio
- State-of-the-art fitness center
- Ski and Bike Tune Up Shop
- Outdoor basketball courts
- Dog Park & Pet Wash
- · Landscaped Gardens
- Resident conference room

## **UNIT FEATURES**

- Open and spacious floorplans
- Keyless residence entry
- Sweeping mountain views\*
- · Private patios and balconies\*
- Stainless steel appliances
- In-unit washer & dryer
- Quartz countertops and designer tile backsplash in kitchen
- Frameless glass shower\*
- Built-in desk and workspace\*



<sup>\*</sup>Select units only