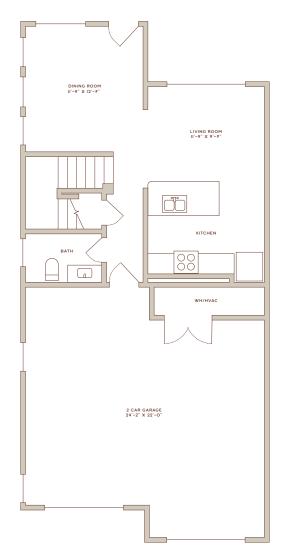

## Bridger

## 3 BEDS / 2.5 BATHS / 2 CAR GARAGE - 1,579 SQ FT





## **AMENITIES**

- · Four seasons spa
- · Luxury spas and sauna
- Clubroom with fireplace and billiards Outdoor firepits and kitchen patio
- State-of-the-art fitness center
- Ski and Bike Tune Up Shop
- Outdoor basketball courts
- Dog Park & Pet Wash
- · Landscaped Gardens
- Resident conference room

## **UNIT FEATURES**

- Open and spacious floorplans
- Keyless residence entry
- Sweeping mountain views\*
- · Private patios and balconies\*
- Stainless steel appliances
- In-unit washer & dryer
- Quartz countertops and designer tile backsplash in kitchen
- Frameless glass shower\*
- Built-in desk and workspace\*



<sup>\*</sup>Select units only