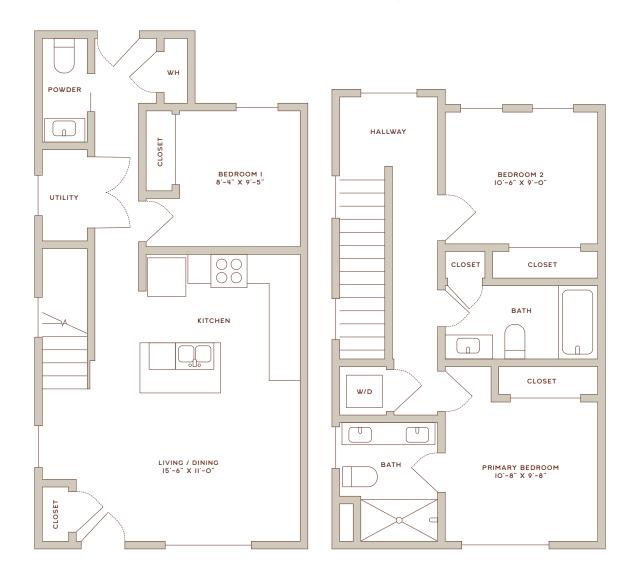

## Big Sky

## 3 BEDS / 2.5 BATHS / DUPLEX - 1,241 SQ FT



## **AMENITIES**

- · Four seasons spa
- · Luxury spas and sauna
- Clubroom with fireplace and billiards Outdoor firepits and kitchen patio
- State-of-the-art fitness center
- Ski and Bike Tune Up Shop
- Outdoor basketball courts
- Dog Park & Pet Wash
- · Landscaped Gardens
- Resident conference room

## UNIT FEATURES

- Open and spacious floorplans
- · Keyless residence entry
- Sweeping mountain views\*
- · Private patios and balconies\*
- · Stainless steel appliances
- In-unit washer & dryer
- Quartz countertops and designer tile backsplash in kitchen
- Frameless glass shower\*
- Built-in desk and workspace\*



<sup>\*</sup>Select units only